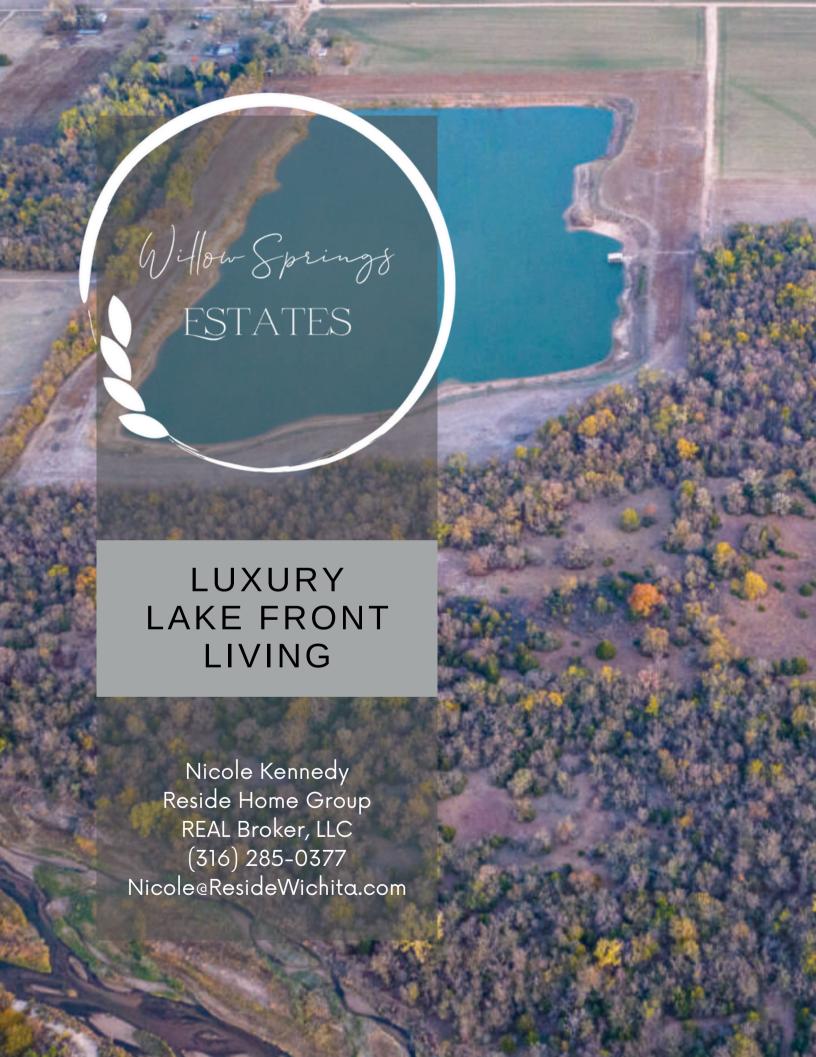

The owner of a home in the Willow Springs community enjoys a lifestyle of unparalleled luxury and leisure. This exclusive neighborhood uniquely combines a 33-acre ski lake, perfect for catching waves, swimming, fishing or taking an evening sunset cruise right in your backyard, offering endless opportunities for water sports and

- $\bullet$  Located  $^{3}\!/_{\!4}$  west of Ridge Rd. on  $73^{\rm rd}$  St N, only 4 short miles north of K-96 and Ridge
- 2.0+/- acre lots
- Paved Interior Roads
- Gated Estates Community
- 33-acre recreational lake
- Boating, fishing, swimming, kayaking, etc.
- Community boat dock with swim deck
- Golf Cart/Walking Paths around lake and through 30-acres of woods to Arkansas River
- Abundant wildlife and waterfowl

Situated along the picturesque Arkansas River, the crown jewel of this estate is a 33-acre lake, reaching depths of 24 feet. This aquatic sanctuary is teeming with crappie, bass, and catfish, providing an angler's dream right at your doorstep. Imagine lazy weekends spent fishing or kayaking on the pristine waters, surrounded by the beauty of nature.