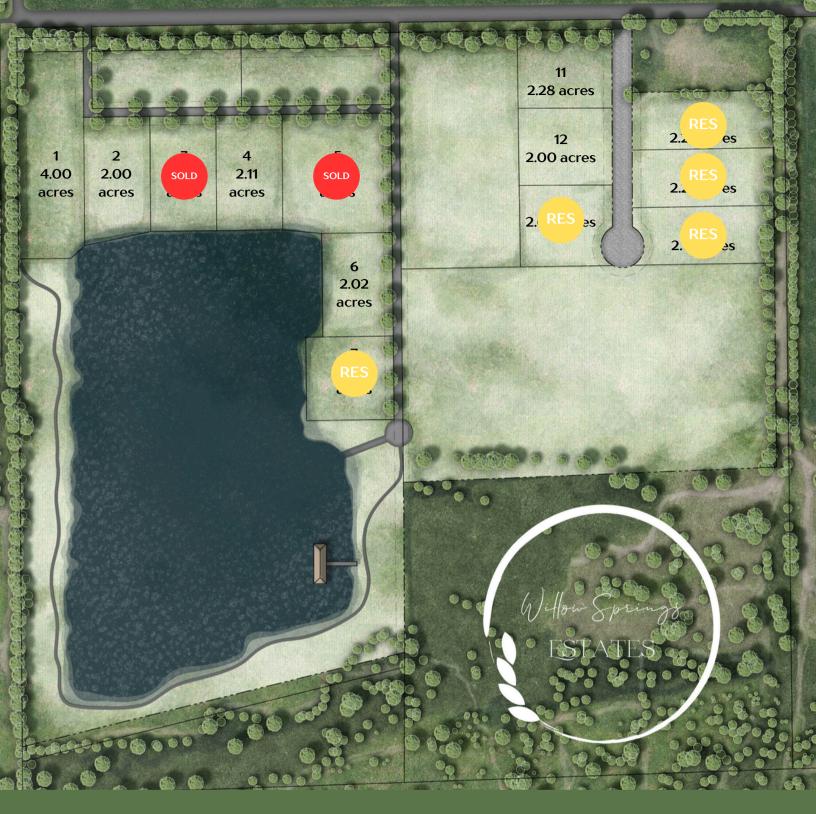

- $\bullet$  Located  $^{3}\!/_{\!4}$  west of Ridge Rd. on  $73^{\rm rd}$  St N, only 4 short miles north of K-96 and Ridge
- 2.0+/- acre lots
- Paved Interior Roads
- Gated Estates Community
- 33-acre recreational lake
- Boating, fishing, swimming, kayaking, etc.
- Community boat dock with swim deck
- Golf Cart/Walking Paths around lake and through 30-acres of woods to Arkansas River
- Abundant wildlife and waterfowl

| Lot | Price     | Status    | 7  | \$260,000 | Reserved  |
|-----|-----------|-----------|----|-----------|-----------|
| 1   | \$399,000 | Available | 11 | \$100,000 | Available |
| 2   | \$370,000 | Available | 12 | \$100,000 | Available |
| 3   | \$370,000 | SOLD      | 13 | \$100,000 | Reserved  |
| 4   | \$370,000 | Available | 15 | \$100,000 | Reserved  |
| 5   | \$450,000 | SOLD      | 16 | \$100,000 | Reserved  |
| 6   | \$290,000 | Available | 17 | \$100,000 | Reserved  |