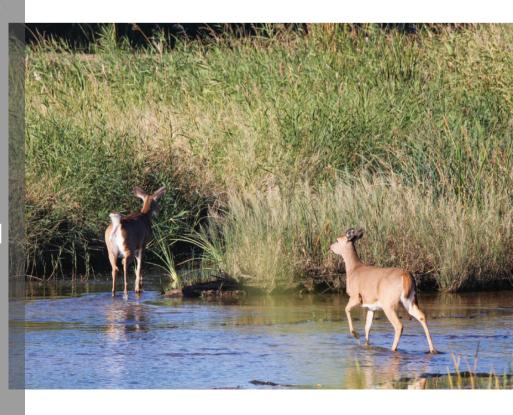

Wildlife abounds on this diverse landscape, attracting whitetail deer, turkeys, and waterfowl. Nature lovers will revel in the chance to witness the ebb and flow of migratory birds and the grace of local deer populations.